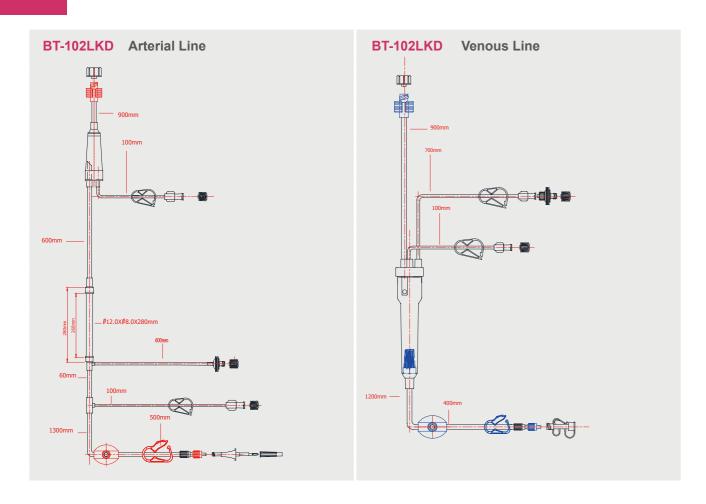

## **BT-102 Series**

| MODULE NO. | DESCRIPTION                                                                                                                   |
|------------|-------------------------------------------------------------------------------------------------------------------------------|
| BT-102GMD  | with 9.8mm (OD) pump tubing, with IV SET, with TP, with collection bag, blood pathway volume: 175ml +/-25                     |
| BT-102GMD1 | with 9.8mm (OD) pump tubing, with IV SET, with TP, with collection bag, blood pathway volume: 175ml+/-25, venous chamber 30mm |
| BT-102LAD  | with 9.8mm (OD) pump tubing, without priming set, with TP, without collection bag, blood pathway volume: 125ml +/-25          |
| BT-102LD   | with 9.8mm (OD) pump tubing, without priming set, without TP, without collection bag, blood pathway volume: 125ml +/-25       |
| BT-102LKD  | with 9.8mm (OD) pump tubing, without priming set, with TP, without collection bag, blood pathway volume: 175ml +/-25          |
| BT-102UAD  | with 12mm pump tubing, with spike, with IV SET, with TP, without collection bag, blood pathway volume: 125ml +/-25            |
| BT-102XMD  | with 12mm (OD) pump tubing, with IV SET, with TP, with collection bag, blood pathway volume: 175ml+/-25                       |
| BT-102ZAD  | with 12mm (OD) pump tubing, with spike, with TP, without collection bag, blood pathway volume: 125ml +/-25                    |
| BT-102ZBD  | with 12mm (OD) pump tubing, with spike, with TP, with collection bag, blood pathway volume: 125ml+/-25                        |
| BT-102ZMD  | with 12mm (OD) pump tubing, with spike, with TP, with collection bag, blood pathway volume: 175ml+/-25                        |