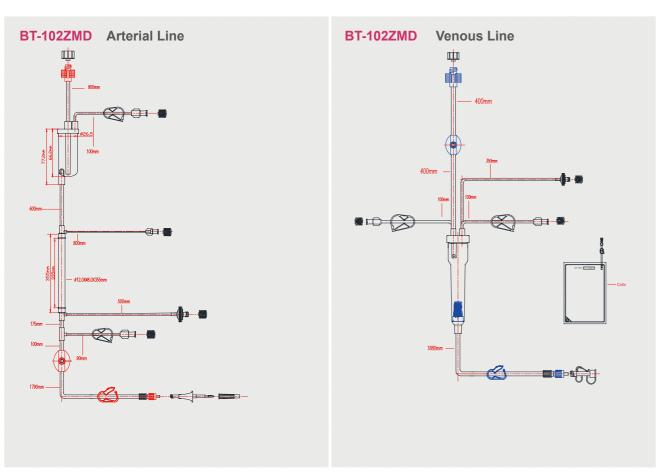

## **BT-102 Series**

| MODULE NO. | DESCRIPTION                                                                                                                   |
|------------|-------------------------------------------------------------------------------------------------------------------------------|
| BT-102GMD  | with 9.8mm (OD) pump tubing, with IV SET, with TP, with collection bag, blood pathway volume: 175ml +/-25                     |
| BT-102GMD1 | with 9.8mm (OD) pump tubing, with IV SET, with TP, with collection bag, blood pathway volume: 175ml+/-25, venous chamber 30mm |
| BT-102LAD  | with 9.8mm (OD) pump tubing, without priming set, with TP, without collection bag, blood pathway volume: 125ml +/-25          |
| BT-102LD   | with 9.8mm (OD) pump tubing, without priming set, without TP, without collection bag, blood pathway volume: 125ml +/-25       |
| BT-102LKD  | with 9.8mm (OD) pump tubing, without priming set, with TP, without collection bag, blood pathway volume: 175ml +/-25          |
| BT-102UAD  | with 12mm pump tubing, with spike, with IV SET, with TP, without collection bag, blood pathway volume: 125ml +/-25            |
| BT-102XMD  | with 12mm (OD) pump tubing, with IV SET, with TP, with collection bag, blood pathway volume: 175ml+/-25                       |
| BT-102ZAD  | with 12mm (OD) pump tubing, with spike, with TP, without collection bag, blood pathway volume: 125ml +/-25                    |
| BT-102ZBD  | with 12mm (OD) pump tubing, with spike, with TP, with collection bag, blood pathway volume: 125ml+/-25                        |
| BT-102ZMD  | with 12mm (OD) pump tubing, with spike, with TP, with collection bag, blood pathway volume: 175ml+/-25                        |