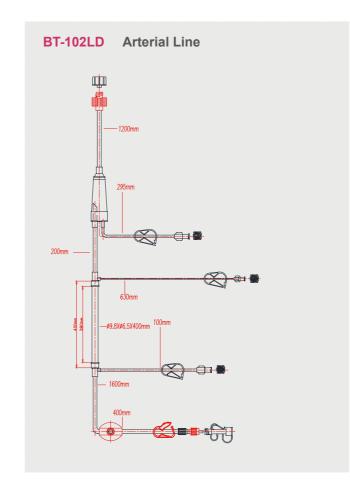

## **BT-102 Series**

| MODULE NO. | DESCRIPTION                                                                                                                   |
|------------|-------------------------------------------------------------------------------------------------------------------------------|
| BT-102GMD  | with 9.8mm (OD) pump tubing, with IV SET, with TP, with collection bag, blood pathway volume: 175ml +/-25                     |
| BT-102GMD1 | with 9.8mm (OD) pump tubing, with IV SET, with TP, with collection bag, blood pathway volume: 175ml+/-25, venous chamber 30mm |
| BT-102LAD  | with 9.8mm (OD) pump tubing, without priming set, with TP, without collection bag, blood pathway volume: 125ml +/-25          |
| BT-102LD   | with 9.8mm (OD) pump tubing, without priming set, without TP, without collection bag, blood pathway volume: 125ml +/-25       |
| BT-102LKD  | with 9.8mm (OD) pump tubing, without priming set, with TP, without collection bag, blood pathway volume: 175ml +/-25          |
| BT-102UAD  | with 12mm pump tubing, with spike, with IV SET, with TP, without collection bag, blood pathway volume: 125ml +/-25            |
| BT-102XMD  | with 12mm (OD) pump tubing, with IV SET, with TP, with collection bag, blood pathway volume: 175ml+/-25                       |
| BT-102ZAD  | with 12mm (OD) pump tubing, with spike, with TP, without collection bag, blood pathway volume: 125ml +/-25                    |
| BT-102ZBD  | with 12mm (OD) pump tubing, with spike, with TP, with collection bag, blood pathway volume: 125ml+/-25                        |
| BT-102ZMD  | with 12mm (OD) pump tubing, with spike, with TP, with collection bag, blood pathway volume: 175ml+/-25                        |