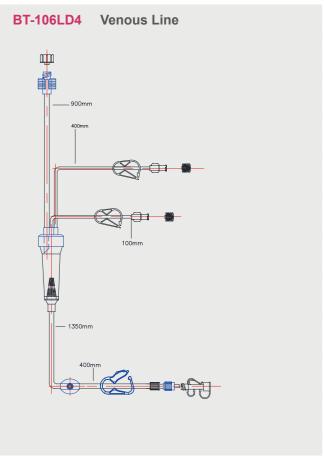

## **BT-106 Series**

| MODULE NO. | DESCRIPTION                                                                                                                                          |
|------------|------------------------------------------------------------------------------------------------------------------------------------------------------|
| BT-106GAD  | with 9.8mm (OD) pump tubing, with IV SET, with TP, without collection bag, blood pathway volume: 125ml +/-25                                         |
| BT-106GAD1 | with 9.8mm (OD) pump tubing, with IV SET, with TP, without collection bag, blood pathway volume: 125ml +/-25, twice filter                           |
| BT-106LD   | with 9.8mm (OD) pump tubing, without priming set, without TP, without collection bag, blood pathway volume: 125ml +/-25                              |
| BT-106LD2  | with 9.8mm (OD) pump tubing, without priming set, without TP, without collection bag, blood pathway volume: 125ml +/-25, patient connector with wall |
| BT-106LD4  | with 9.8mm (OD) pump tubing, without priming set, without TP, without collection bag, blood pathway volume: 125ml +/-25, twice filter                |
| BT-106LKD  | with 9.8mm (OD) pump tubing, without priming set, with TP, without collection bag, blood pathway volume: 175ml +/-25                                 |
| BT-106WKD  | with 12mm (OD) pump tubing, without priming set, with TP, without collection bag, blood pathway volume: 175ml +/-25                                  |
| BT-106WKD1 | with 12mm (OD) pump tubing, without priming set, with TP, without collection bag, blood pathway volume: 175ml +/-25, pump tube 420mm                 |
| BT-106WMD  | with 12mm (OD) pump tubing, without priming set, with TP, with collection bag, blood pathway volume: 175ml+/-25                                      |
| BT-106XMD  | with 12mm (OD) pump tubing, with IV SET, with TP, with collection bag, blood pathway volume: 175ml+/-25                                              |
| BT-106XMD1 | with 12mm (OD) pump tubing, with IV SET, with TP, with collection bag, blood pathway volume: 175ml+/-25, pump tube 420mm                             |
| BT-106ZKD  | with 12mm (OD) pump tubing, with spike, with TP, without collection bag, blood pathway volume: 175ml +/-25                                           |
| BT-106ZKD1 | with 12mm (OD) pump tubing, with spike, with TP, without collection bag, blood pathway volume: 175ml +/-25, with another spike                       |
| BT-106ZMD  | with 12mm (OD) pump tubing, with spike, with TP, with collection bag, blood pathway volume: 175ml+/-25                                               |
| BT-106ZMD3 | with 12mm (OD) pump tubing, with spike, with TP, with collection bag, blood pathway volume: 175ml+/-25,twice injection site                          |