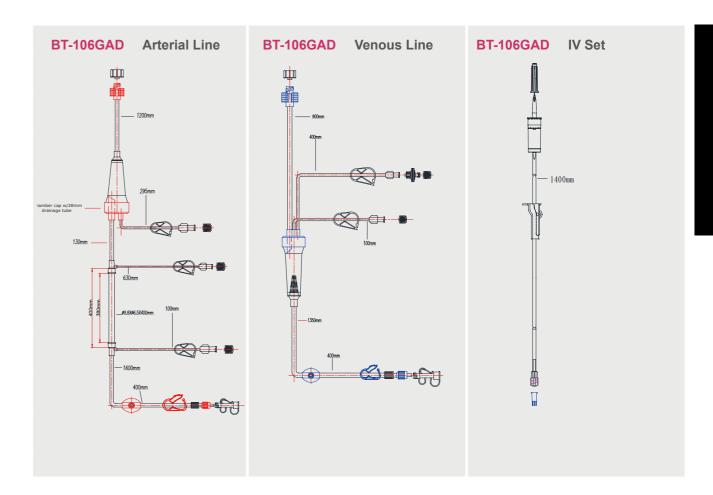

## **BT-106 Series**

| MODULE NO. | DESCRIPTION                                                                                                                                          |
|------------|------------------------------------------------------------------------------------------------------------------------------------------------------|
| BT-106GAD  | with 9.8mm (OD) pump tubing, with IV SET, with TP, without collection bag, blood pathway volume: 125ml +/-25                                         |
| BT-106GAD1 | with 9.8mm (OD) pump tubing, with IV SET, with TP, without collection bag, blood pathway volume: 125ml +/-25, twice filter                           |
| BT-106LD   | with 9.8mm (OD) pump tubing, without priming set, without TP, without collection bag, blood pathway volume: 125ml +/-25                              |
| BT-106LD2  | with 9.8mm (OD) pump tubing, without priming set, without TP, without collection bag, blood pathway volume: 125ml +/-25, patient connector with wall |
| BT-106LD4  | with 9.8mm (OD) pump tubing, without priming set, without TP, without collection bag, blood pathway volume: 125ml +/-25, twice filter                |
| BT-106LKD  | with 9.8mm (OD) pump tubing, without priming set, with TP, without collection bag, blood pathway volume: 175ml +/-25                                 |
| BT-106WKD  | with 12mm (OD) pump tubing, without priming set, with TP, without collection bag, blood pathway volume: 175ml +/-25                                  |
| BT-106WKD1 | with 12mm (OD) pump tubing, without priming set, with TP, without collection bag, blood pathway volume: 175ml +/-25, pump tube 420mm                 |
| BT-106WMD  | with 12mm (OD) pump tubing, without priming set, with TP, with collection bag, blood pathway volume: 175ml+/-25                                      |
| BT-106XMD  | with 12mm (OD) pump tubing, with IV SET, with TP, with collection bag, blood pathway volume: 175ml+/-25                                              |
| BT-106XMD1 | with 12mm (OD) pump tubing, with IV SET, with TP, with collection bag, blood pathway volume: 175ml+/-25, pump tube 420mm                             |
| BT-106ZKD  | with 12mm (OD) pump tubing, with spike, with TP, without collection bag, blood pathway volume: 175ml +/-25                                           |
| BT-106ZKD1 | with 12mm (OD) pump tubing, with spike, with TP, without collection bag, blood pathway volume: 175ml +/-25, with another spike                       |
| BT-106ZMD  | with 12mm (OD) pump tubing, with spike, with TP, with collection bag, blood pathway volume: 175ml+/-25                                               |
| BT-106ZMD3 | with 12mm (OD) pump tubing, with spike, with TP, with collection bag, blood pathway volume: 175ml+/-25,twice injection site                          |