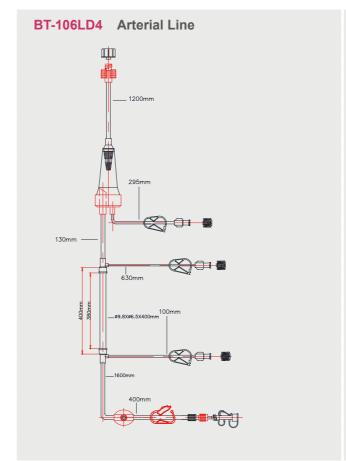

## **BT-106 Series**

| MODULE NO. | DESCRIPTION                                                                                                                                          |
|------------|------------------------------------------------------------------------------------------------------------------------------------------------------|
| BT-106GAD  | with 9.8mm (OD) pump tubing, with IV SET, with TP, without collection bag, blood pathway volume: 125ml +/-25                                         |
| BT-106GAD1 | with 9.8mm (OD) pump tubing, with IV SET, with TP, without collection bag, blood pathway volume: 125ml +/-25, twice filter                           |
| BT-106LD   | with 9.8mm (OD) pump tubing, without priming set, without TP, without collection bag, blood pathway volume: 125ml +/-25                              |
| BT-106LD2  | with 9.8mm (OD) pump tubing, without priming set, without TP, without collection bag, blood pathway volume: 125ml +/-25, patient connector with wall |
| BT-106LD4  | with 9.8mm (OD) pump tubing, without priming set, without TP, without collection bag, blood pathway volume: 125ml +/-25, twice filter                |
| BT-106LKD  | with 9.8mm (OD) pump tubing, without priming set, with TP, without collection bag, blood pathway volume: 175ml +/-25                                 |
| BT-106WKD  | with 12mm (OD) pump tubing, without priming set, with TP, without collection bag, blood pathway volume: 175ml +/-25                                  |
| BT-106WKD1 | with 12mm (OD) pump tubing, without priming set, with TP, without collection bag, blood pathway volume: 175ml +/-25, pump tube 420mm                 |
| BT-106WMD  | with 12mm (OD) pump tubing, without priming set, with TP, with collection bag, blood pathway volume: 175ml+/-25                                      |
| BT-106XMD  | with 12mm (OD) pump tubing, with IV SET, with TP, with collection bag, blood pathway volume: 175ml+/-25                                              |
| BT-106XMD1 | with 12mm (OD) pump tubing, with IV SET, with TP, with collection bag, blood pathway volume: 175ml+/-25, pump tube 420mm                             |
| BT-106ZKD  | with 12mm (OD) pump tubing, with spike, with TP, without collection bag, blood pathway volume: 175ml +/-25                                           |
| BT-106ZKD1 | with 12mm (OD) pump tubing, with spike, with TP, without collection bag, blood pathway volume: 175ml +/-25, with another spike                       |
| BT-106ZMD  | with 12mm (OD) pump tubing, with spike, with TP, with collection bag, blood pathway volume: 175ml+/-25                                               |
| BT-106ZMD3 | with 12mm (OD) pump tubing, with spike, with TP, with collection bag, blood pathway volume: 175ml+/-25,twice injection site                          |