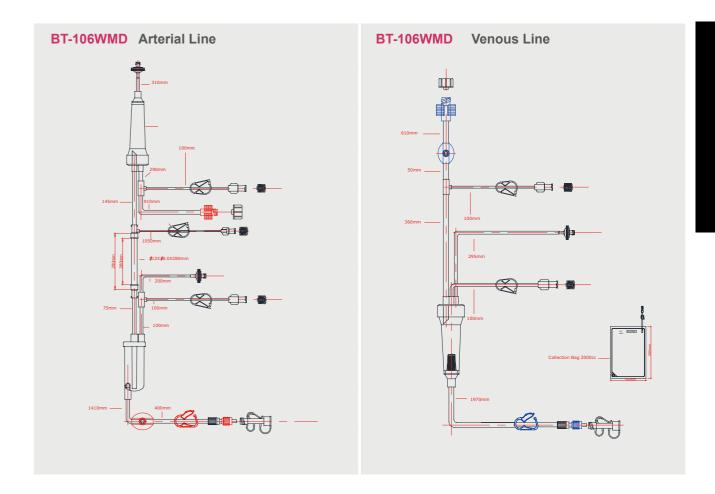

## **BT-106 Series**

| MODULE NO. | DESCRIPTION                                                                                                                                          |
|------------|------------------------------------------------------------------------------------------------------------------------------------------------------|
| BT-106GAD  | with 9.8mm (OD) pump tubing, with IV SET, with TP, without collection bag, blood pathway volume: 125ml +/-25                                         |
| BT-106GAD1 | with 9.8mm (OD) pump tubing, with IV SET, with TP, without collection bag, blood pathway volume: 125ml +/-25, twice filter                           |
| BT-106LD   | with 9.8mm (OD) pump tubing, without priming set, without TP, without collection bag, blood pathway volume: 125ml +/-25                              |
| BT-106LD2  | with 9.8mm (OD) pump tubing, without priming set, without TP, without collection bag, blood pathway volume: 125ml +/-25, patient connector with wall |
| BT-106LD4  | with 9.8mm (OD) pump tubing, without priming set, without TP, without collection bag, blood pathway volume: 125ml +/-25, twice filter                |
| BT-106LKD  | with 9.8mm (OD) pump tubing, without priming set, with TP, without collection bag, blood pathway volume: 175ml +/-25                                 |
| BT-106WKD  | with 12mm (OD) pump tubing, without priming set, with TP, without collection bag, blood pathway volume: 175ml +/-25                                  |
| BT-106WKD1 | with 12mm (OD) pump tubing, without priming set, with TP, without collection bag, blood pathway volume: 175ml +/-25, pump tube 420mm                 |
| BT-106WMD  | with 12mm (OD) pump tubing, without priming set, with TP, with collection bag, blood pathway volume: 175ml+/-25                                      |
| BT-106XMD  | with 12mm (OD) pump tubing, with IV SET, with TP, with collection bag, blood pathway volume: 175ml+/-25                                              |
| BT-106XMD1 | with 12mm (OD) pump tubing, with IV SET, with TP, with collection bag, blood pathway volume: 175ml+/-25, pump tube 420mm                             |
| BT-106ZKD  | with 12mm (OD) pump tubing, with spike, with TP, without collection bag, blood pathway volume: 175ml +/-25                                           |
| BT-106ZKD1 | with 12mm (OD) pump tubing, with spike, with TP, without collection bag, blood pathway volume: 175ml +/-25, with another spike                       |
| BT-106ZMD  | with 12mm (OD) pump tubing, with spike, with TP, with collection bag, blood pathway volume: 175ml+/-25                                               |
| BT-106ZMD3 | with 12mm (OD) pump tubing, with spike, with TP, with collection bag, blood pathway volume: 175ml+/-25,twice injection site                          |