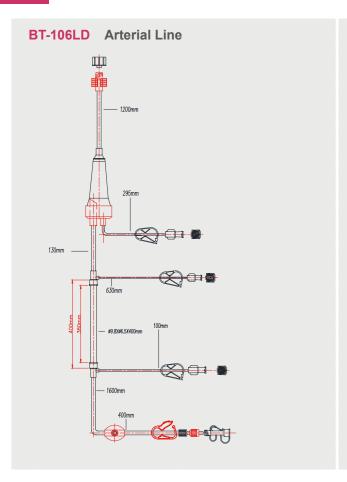

## **BT-106 Series**

| MODULE NO. | DESCRIPTION                                                                                                                                          |
|------------|------------------------------------------------------------------------------------------------------------------------------------------------------|
| BT-106GAD  | with 9.8mm (OD) pump tubing, with IV SET, with TP, without collection bag, blood pathway volume: 125ml +/-25                                         |
| BT-106GAD1 | with 9.8mm (OD) pump tubing, with IV SET, with TP, without collection bag, blood pathway volume: 125ml +/-25, twice filter                           |
| BT-106LD   | with 9.8mm (OD) pump tubing, without priming set, without TP, without collection bag, blood pathway volume: 125ml +/-25                              |
| BT-106LD2  | with 9.8mm (OD) pump tubing, without priming set, without TP, without collection bag, blood pathway volume: 125ml +/-25, patient connector with wall |
| BT-106LD4  | with 9.8mm (OD) pump tubing, without priming set, without TP, without collection bag, blood pathway volume: 125ml +/-25, twice filter                |
| BT-106LKD  | with 9.8mm (OD) pump tubing, without priming set, with TP, without collection bag, blood pathway volume: 175ml +/-25                                 |
| BT-106WKD  | with 12mm (OD) pump tubing, without priming set, with TP, without collection bag, blood pathway volume: 175ml +/-25                                  |
| BT-106WKD1 | with 12mm (OD) pump tubing, without priming set, with TP, without collection bag, blood pathway volume: 175ml +/-25, pump tube 420mm                 |
| BT-106WMD  | with 12mm (OD) pump tubing, without priming set, with TP, with collection bag, blood pathway volume: 175ml+/-25                                      |
| BT-106XMD  | with 12mm (OD) pump tubing, with IV SET, with TP, with collection bag, blood pathway volume: 175ml+/-25                                              |
| BT-106XMD1 | with 12mm (OD) pump tubing, with IV SET, with TP, with collection bag, blood pathway volume: 175ml+/-25, pump tube 420mm                             |
| BT-106ZKD  | with 12mm (OD) pump tubing, with spike, with TP, without collection bag, blood pathway volume: 175ml +/-25                                           |
| BT-106ZKD1 | with 12mm (OD) pump tubing, with spike, with TP, without collection bag, blood pathway volume: 175ml +/-25, with another spike                       |
| BT-106ZMD  | with 12mm (OD) pump tubing, with spike, with TP, with collection bag, blood pathway volume: 175ml+/-25                                               |
| BT-106ZMD3 | with 12mm (OD) pump tubing, with spike, with TP, with collection bag, blood pathway volume: 175ml+/-25,twice injection site                          |