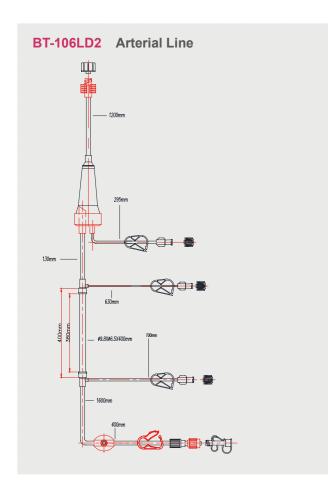

## **BT-106 Series**

| MODULE NO. | DESCRIPTION                                                                                                                                          |
|------------|------------------------------------------------------------------------------------------------------------------------------------------------------|
| BT-106GAD  | with 9.8mm (OD) pump tubing, with IV SET, with TP, without collection bag, blood pathway volume: 125ml +/-25                                         |
| BT-106GAD1 | with 9.8mm (OD) pump tubing, with IV SET, with TP, without collection bag, blood pathway volume: 125ml +/-25, twice filter                           |
| BT-106LD   | with 9.8mm (OD) pump tubing, without priming set, without TP, without collection bag, blood pathway volume: 125ml +/-25                              |
| BT-106LD2  | with 9.8mm (OD) pump tubing, without priming set, without TP, without collection bag, blood pathway volume: 125ml +/-25, patient connector with wall |
| BT-106LD4  | with 9.8mm (OD) pump tubing, without priming set, without TP, without collection bag, blood pathway volume: 125ml +/-25, twice filter                |
| BT-106LKD  | with 9.8mm (OD) pump tubing, without priming set, with TP, without collection bag, blood pathway volume: 175ml +/-25                                 |
| BT-106WKD  | with 12mm (OD) pump tubing, without priming set, with TP, without collection bag, blood pathway volume: 175ml +/-25                                  |
| BT-106WKD1 | with 12mm (OD) pump tubing, without priming set, with TP, without collection bag, blood pathway volume: 175ml +/-25, pump tube 420mm                 |
| BT-106WMD  | with 12mm (OD) pump tubing, without priming set, with TP, with collection bag, blood pathway volume: 175ml+/-25                                      |
| BT-106XMD  | with 12mm (OD) pump tubing, with IV SET, with TP, with collection bag, blood pathway volume: 175ml+/-25                                              |
| BT-106XMD1 | with 12mm (OD) pump tubing, with IV SET, with TP, with collection bag, blood pathway volume: 175ml+/-25, pump tube 420mm                             |
| BT-106ZKD  | with 12mm (OD) pump tubing, with spike, with TP, without collection bag, blood pathway volume: 175ml +/-25                                           |
| BT-106ZKD1 | with 12mm (OD) pump tubing, with spike, with TP, without collection bag, blood pathway volume: 175ml +/-25, with another spike                       |
| BT-106ZMD  | with 12mm (OD) pump tubing, with spike, with TP, with collection bag, blood pathway volume: 175ml+/-25                                               |
| BT-106ZMD3 | with 12mm (OD) pump tubing, with spike, with TP, with collection bag, blood pathway volume: 175ml+/-25,twice injection site                          |