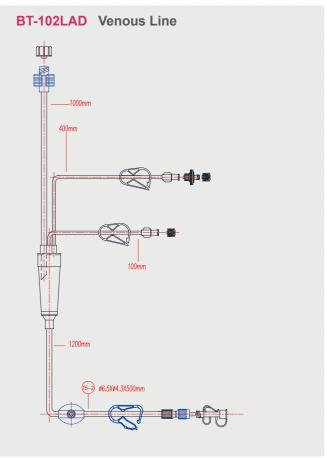

## **BT-102 Series**

| MODULE NO. | DESCRIPTION                                                                                                                   |
|------------|-------------------------------------------------------------------------------------------------------------------------------|
| BT-102GMD  | with 9.8mm (OD) pump tubing, with IV SET, with TP, with collection bag, blood pathway volume: 175ml +/-25                     |
| BT-102GMD1 | with 9.8mm (OD) pump tubing, with IV SET, with TP, with collection bag, blood pathway volume: 175ml+/-25, venous chamber 30mm |
| BT-102LAD  | with 9.8mm (OD) pump tubing, without priming set, with TP, without collection bag, blood pathway volume: 125ml +/-25          |
| BT-102LD   | with 9.8mm (OD) pump tubing, without priming set, without TP, without collection bag, blood pathway volume: 125ml +/-25       |
| BT-102LKD  | with 9.8mm (OD) pump tubing, without priming set, with TP, without collection bag, blood pathway volume: 175ml +/-25          |
| BT-102UAD  | with 12mm pump tubing, with spike, with IV SET, with TP, without collection bag, blood pathway volume: 125ml +/-25            |
| BT-102XMD  | with 12mm (OD) pump tubing, with IV SET, with TP, with collection bag, blood pathway volume: 175ml+/-25                       |
| BT-102ZAD  | with 12mm (OD) pump tubing, with spike, with TP, without collection bag, blood pathway volume: 125ml +/-25                    |
| BT-102ZBD  | with 12mm (OD) pump tubing, with spike, with TP, with collection bag, blood pathway volume: 125ml+/-25                        |
| BT-102ZMD  | with 12mm (OD) pump tubing, with spike, with TP, with collection bag, blood pathway volume: 175ml+/-25                        |