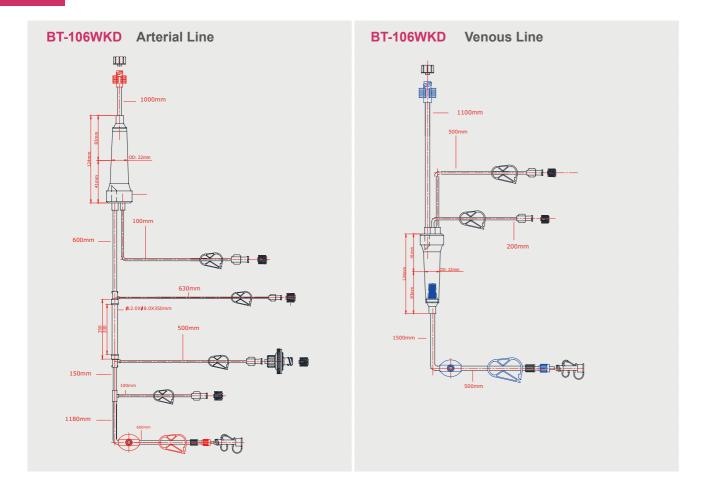

## **BT-106 Series**

| MODULE NO. | DESCRIPTION                                                                                                                                          |
|------------|------------------------------------------------------------------------------------------------------------------------------------------------------|
| BT-106GAD  | with 9.8mm (OD) pump tubing, with IV SET, with TP, without collection bag, blood pathway volume: 125ml +/-25                                         |
| BT-106GAD1 | with 9.8mm (OD) pump tubing, with IV SET, with TP, without collection bag, blood pathway volume: 125ml +/-25, twice filter                           |
| BT-106LD   | with 9.8mm (OD) pump tubing, without priming set, without TP, without collection bag, blood pathway volume: 125ml +/-25                              |
| BT-106LD2  | with 9.8mm (OD) pump tubing, without priming set, without TP, without collection bag, blood pathway volume: 125ml +/-25, patient connector with wall |
| BT-106LD4  | with 9.8mm (OD) pump tubing, without priming set, without TP, without collection bag, blood pathway volume: 125ml +/-25, twice filter                |
| BT-106LKD  | with 9.8mm (OD) pump tubing, without priming set, with TP, without collection bag, blood pathway volume: 175ml +/-25                                 |
| BT-106WKD  | with 12mm (OD) pump tubing, without priming set, with TP, without collection bag, blood pathway volume: 175ml +/-25                                  |
| BT-106WKD1 | with 12mm (OD) pump tubing, without priming set, with TP, without collection bag, blood pathway volume: 175ml +/-25, pump tube 420mm                 |
| BT-106WMD  | with 12mm (OD) pump tubing, without priming set, with TP, with collection bag, blood pathway volume: 175ml+/-25                                      |
| BT-106XMD  | with 12mm (OD) pump tubing, with IV SET, with TP, with collection bag, blood pathway volume: 175ml+/-25                                              |
| BT-106XMD1 | with 12mm (OD) pump tubing, with IV SET, with TP, with collection bag, blood pathway volume: 175ml+/-25, pump tube 420mm                             |
| BT-106ZKD  | with 12mm (OD) pump tubing, with spike, with TP, without collection bag, blood pathway volume: 175ml +/-25                                           |
| BT-106ZKD1 | with 12mm (OD) pump tubing, with spike, with TP, without collection bag, blood pathway volume: 175ml +/-25, with another spike                       |
| BT-106ZMD  | with 12mm (OD) pump tubing, with spike, with TP, with collection bag, blood pathway volume: 175ml+/-25                                               |
| BT-106ZMD3 | with 12mm (OD) pump tubing, with spike, with TP, with collection bag, blood pathway volume: 175ml+/-25,twice injection site                          |