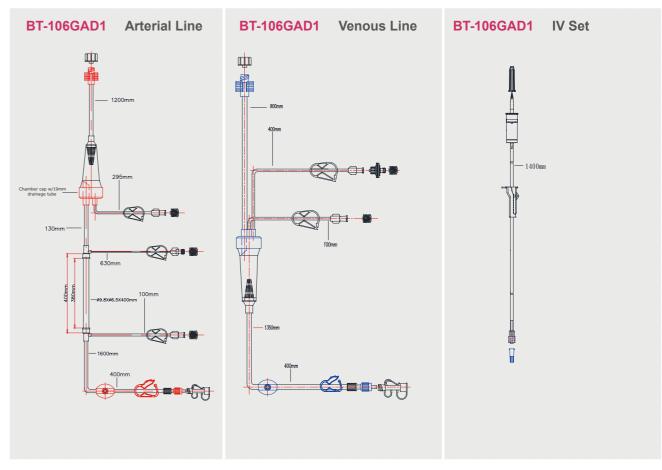

## **BT-106 Series**

| MODULE NO. | DESCRIPTION                                                                                                                                          |
|------------|------------------------------------------------------------------------------------------------------------------------------------------------------|
| BT-106GAD  | with 9.8mm (OD) pump tubing, with IV SET, with TP, without collection bag, blood pathway volume: 125ml +/-25                                         |
| BT-106GAD1 | with 9.8mm (OD) pump tubing, with IV SET, with TP, without collection bag, blood pathway volume: 125ml +/-25, twice filter                           |
| BT-106LD   | with 9.8mm (OD) pump tubing, without priming set, without TP, without collection bag, blood pathway volume: 125ml +/-25                              |
| BT-106LD2  | with 9.8mm (OD) pump tubing, without priming set, without TP, without collection bag, blood pathway volume: 125ml +/-25, patient connector with wall |
| BT-106LD4  | with 9.8mm (OD) pump tubing, without priming set, without TP, without collection bag, blood pathway volume: 125ml +/-25, twice filter                |
| BT-106LKD  | with 9.8mm (OD) pump tubing, without priming set, with TP, without collection bag, blood pathway volume: 175ml +/-25                                 |
| BT-106WKD  | with 12mm (OD) pump tubing, without priming set, with TP, without collection bag, blood pathway volume: 175ml +/-25                                  |
| BT-106WKD1 | with 12mm (OD) pump tubing, without priming set, with TP, without collection bag, blood pathway volume: 175ml +/-25, pump tube 420mm                 |
| BT-106WMD  | with 12mm (OD) pump tubing, without priming set, with TP, with collection bag, blood pathway volume: 175ml+/-25                                      |
| BT-106XMD  | with 12mm (OD) pump tubing, with IV SET, with TP, with collection bag, blood pathway volume: 175ml+/-25                                              |
| BT-106XMD1 | with 12mm (OD) pump tubing, with IV SET, with TP, with collection bag, blood pathway volume: 175ml+/-25, pump tube 420mm                             |
| BT-106ZKD  | with 12mm (OD) pump tubing, with spike, with TP, without collection bag, blood pathway volume: 175ml +/-25                                           |
| BT-106ZKD1 | with 12mm (OD) pump tubing, with spike, with TP, without collection bag, blood pathway volume: 175ml +/-25, with another spike                       |
| BT-106ZMD  | with 12mm (OD) pump tubing, with spike, with TP, with collection bag, blood pathway volume: 175ml+/-25                                               |
| BT-106ZMD3 | with 12mm (OD) pump tubing, with spike, with TP, with collection bag, blood pathway volume: 175ml+/-25,twice injection site                          |