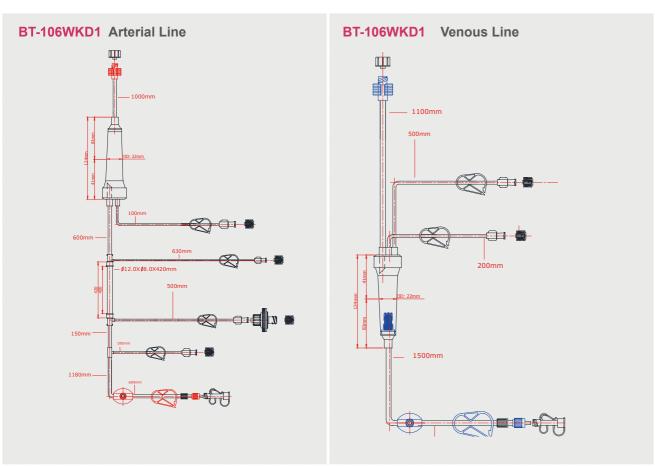

## **BT-106 Series**

| MODULE NO. | DESCRIPTION                                                                                                                                          |
|------------|------------------------------------------------------------------------------------------------------------------------------------------------------|
| BT-106GAD  | with 9.8mm (OD) pump tubing, with IV SET, with TP, without collection bag, blood pathway volume: 125ml +/-25                                         |
| BT-106GAD1 | with 9.8mm (OD) pump tubing, with IV SET, with TP, without collection bag, blood pathway volume: 125ml +/-25, twice filter                           |
| BT-106LD   | with 9.8mm (OD) pump tubing, without priming set, without TP, without collection bag, blood pathway volume: 125ml +/-25                              |
| BT-106LD2  | with 9.8mm (OD) pump tubing, without priming set, without TP, without collection bag, blood pathway volume: 125ml +/-25, patient connector with wall |
| BT-106LD4  | with 9.8mm (OD) pump tubing, without priming set, without TP, without collection bag, blood pathway volume: 125ml +/-25, twice filter                |
| BT-106LKD  | with 9.8mm (OD) pump tubing, without priming set, with TP, without collection bag, blood pathway volume: 175ml +/-25                                 |
| BT-106WKD  | with 12mm (OD) pump tubing, without priming set, with TP, without collection bag, blood pathway volume: 175ml +/-25                                  |
| BT-106WKD1 | with 12mm (OD) pump tubing, without priming set, with TP, without collection bag, blood pathway volume: 175ml +/-25, pump tube 420mm                 |
| BT-106WMD  | with 12mm (OD) pump tubing, without priming set, with TP, with collection bag, blood pathway volume: 175ml+/-25                                      |
| BT-106XMD  | with 12mm (OD) pump tubing, with IV SET, with TP, with collection bag, blood pathway volume: 175ml+/-25                                              |
| BT-106XMD1 | with 12mm (OD) pump tubing, with IV SET, with TP, with collection bag, blood pathway volume: 175ml+/-25, pump tube 420mm                             |
| BT-106ZKD  | with 12mm (OD) pump tubing, with spike, with TP, without collection bag, blood pathway volume: 175ml +/-25                                           |
| BT-106ZKD1 | with 12mm (OD) pump tubing, with spike, with TP, without collection bag, blood pathway volume: 175ml +/-25, with another spike                       |
| BT-106ZMD  | with 12mm (OD) pump tubing, with spike, with TP, with collection bag, blood pathway volume: 175ml+/-25                                               |
| BT-106ZMD3 | with 12mm (OD) pump tubing, with spike, with TP, with collection bag, blood pathway volume: 175ml+/-25,twice injection site                          |