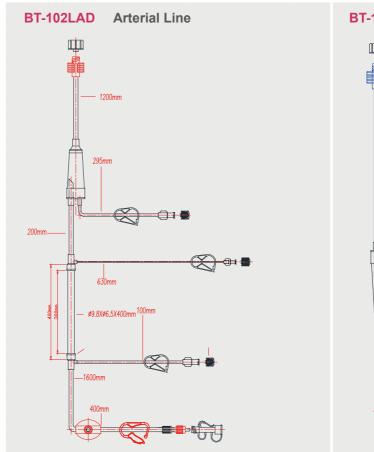

## **BT-102 Series**

| MODULE NO. | DESCRIPTION                                                                                                                   |
|------------|-------------------------------------------------------------------------------------------------------------------------------|
| BT-102GMD  | with 9.8mm (OD) pump tubing, with IV SET, with TP, with collection bag, blood pathway volume: 175ml +/-25                     |
| BT-102GMD1 | with 9.8mm (OD) pump tubing, with IV SET, with TP, with collection bag, blood pathway volume: 175ml+/-25, venous chamber 30mm |
| BT-102LAD  | with 9.8mm (OD) pump tubing, without priming set, with TP, without collection bag, blood pathway volume: 125ml +/-25          |
| BT-102LD   | with 9.8mm (OD) pump tubing, without priming set, without TP, without collection bag, blood pathway volume: 125ml +/-25       |
| BT-102LKD  | with 9.8mm (OD) pump tubing, without priming set, with TP, without collection bag, blood pathway volume: 175ml +/-25          |
| BT-102UAD  | with 12mm pump tubing, with spike, with IV SET, with TP, without collection bag, blood pathway volume: 125ml +/-25            |
| BT-102XMD  | with 12mm (OD) pump tubing, with IV SET, with TP, with collection bag, blood pathway volume: 175ml+/-25                       |
| BT-102ZAD  | with 12mm (OD) pump tubing, with spike, with TP, without collection bag, blood pathway volume: 125ml +/-25                    |
| BT-102ZBD  | with 12mm (OD) pump tubing, with spike, with TP, with collection bag, blood pathway volume: 125ml+/-25                        |
| BT-102ZMD  | with 12mm (OD) pump tubing, with spike, with TP, with collection bag, blood pathway volume: 175ml+/-25                        |