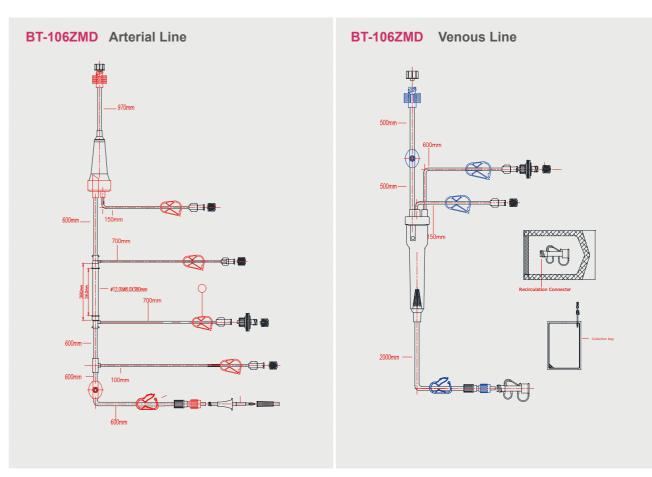

## **BT-106 Series**

| MODULE NO. | DESCRIPTION                                                                                                                                          |
|------------|------------------------------------------------------------------------------------------------------------------------------------------------------|
| BT-106GAD  | with 9.8mm (OD) pump tubing, with IV SET, with TP, without collection bag, blood pathway volume: 125ml +/-25                                         |
| BT-106GAD1 | with 9.8mm (OD) pump tubing, with IV SET, with TP, without collection bag, blood pathway volume: 125ml +/-25, twice filter                           |
| BT-106LD   | with 9.8mm (OD) pump tubing, without priming set, without TP, without collection bag, blood pathway volume: 125ml +/-25                              |
| BT-106LD2  | with 9.8mm (OD) pump tubing, without priming set, without TP, without collection bag, blood pathway volume: 125ml +/-25, patient connector with wall |
| BT-106LD4  | with 9.8mm (OD) pump tubing, without priming set, without TP, without collection bag, blood pathway volume: 125ml +/-25, twice filter                |
| BT-106LKD  | with 9.8mm (OD) pump tubing, without priming set, with TP, without collection bag, blood pathway volume: 175ml +/-25                                 |
| BT-106WKD  | with 12mm (OD) pump tubing, without priming set, with TP, without collection bag, blood pathway volume: 175ml +/-25                                  |
| BT-106WKD1 | with 12mm (OD) pump tubing, without priming set, with TP, without collection bag, blood pathway volume: 175ml +/-25, pump tube 420mm                 |
| BT-106WMD  | with 12mm (OD) pump tubing, without priming set, with TP, with collection bag, blood pathway volume: 175ml+/-25                                      |
| BT-106XMD  | with 12mm (OD) pump tubing, with IV SET, with TP, with collection bag, blood pathway volume: 175ml+/-25                                              |
| BT-106XMD1 | with 12mm (OD) pump tubing, with IV SET, with TP, with collection bag, blood pathway volume: 175ml+/-25, pump tube 420mm                             |
| BT-106ZKD  | with 12mm (OD) pump tubing, with spike, with TP, without collection bag, blood pathway volume: 175ml +/-25                                           |
| BT-106ZKD1 | with 12mm (OD) pump tubing, with spike, with TP, without collection bag, blood pathway volume: 175ml +/-25, with another spike                       |
| BT-106ZMD  | with 12mm (OD) pump tubing, with spike, with TP, with collection bag, blood pathway volume: 175ml+/-25                                               |
| BT-106ZMD3 | with 12mm (OD) pump tubing, with spike, with TP, with collection bag, blood pathway volume: 175ml+/-25,twice injection site                          |