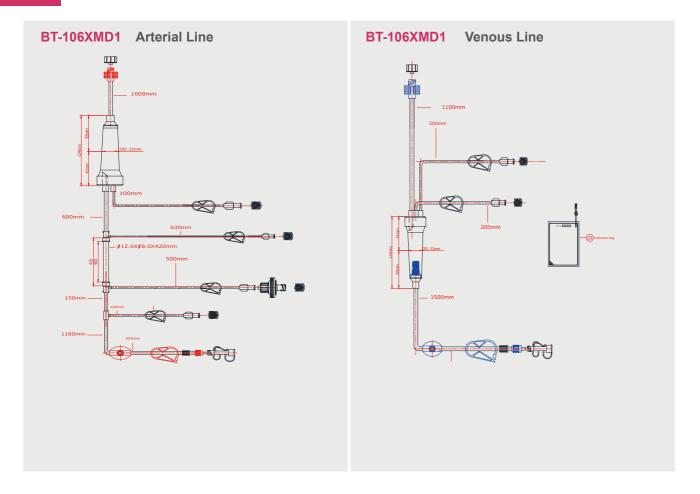

## **BT-106 Series**

| MODULE NO. | DESCRIPTION                                                                                                                                          |
|------------|------------------------------------------------------------------------------------------------------------------------------------------------------|
| BT-106GAD  | with 9.8mm (OD) pump tubing, with IV SET, with TP, without collection bag, blood pathway volume: 125ml +/-25                                         |
| BT-106GAD1 | with 9.8mm (OD) pump tubing, with IV SET, with TP, without collection bag, blood pathway volume: 125ml +/-25, twice filter                           |
| BT-106LD   | with 9.8mm (OD) pump tubing, without priming set, without TP, without collection bag, blood pathway volume: 125ml +/-25                              |
| BT-106LD2  | with 9.8mm (OD) pump tubing, without priming set, without TP, without collection bag, blood pathway volume: 125ml +/-25, patient connector with wall |
| BT-106LD4  | with 9.8mm (OD) pump tubing, without priming set, without TP, without collection bag, blood pathway volume: 125ml +/-25, twice filter                |
| BT-106LKD  | with 9.8mm (OD) pump tubing, without priming set, with TP, without collection bag, blood pathway volume: 175ml +/-25                                 |
| BT-106WKD  | with 12mm (OD) pump tubing, without priming set, with TP, without collection bag, blood pathway volume: 175ml +/-25                                  |
| BT-106WKD1 | with 12mm (OD) pump tubing, without priming set, with TP, without collection bag, blood pathway volume: 175ml +/-25, pump tube 420mm                 |
| BT-106WMD  | with 12mm (OD) pump tubing, without priming set, with TP, with collection bag, blood pathway volume: 175ml+/-25                                      |
| BT-106XMD  | with 12mm (OD) pump tubing, with IV SET, with TP, with collection bag, blood pathway volume: 175ml+/-25                                              |
| BT-106XMD1 | with 12mm (OD) pump tubing, with IV SET, with TP, with collection bag, blood pathway volume: 175ml+/-25, pump tube 420mm                             |
| BT-106ZKD  | with 12mm (OD) pump tubing, with spike, with TP, without collection bag, blood pathway volume: 175ml +/-25                                           |
| BT-106ZKD1 | with 12mm (OD) pump tubing, with spike, with TP, without collection bag, blood pathway volume: 175ml +/-25, with another spike                       |
| BT-106ZMD  | with 12mm (OD) pump tubing, with spike, with TP, with collection bag, blood pathway volume: 175ml+/-25                                               |
| BT-106ZMD3 | with 12mm (OD) pump tubing, with spike, with TP, with collection bag, blood pathway volume: 175ml+/-25,twice injection site                          |