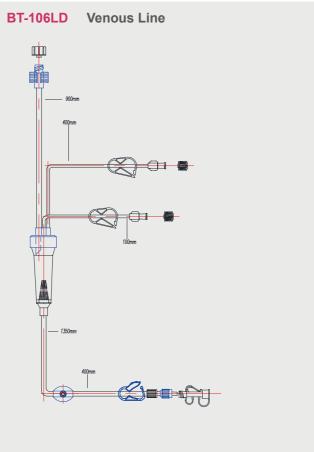

## **BT-106 Series**

| MODULE NO. | DESCRIPTION                                                                                                                                          |
|------------|------------------------------------------------------------------------------------------------------------------------------------------------------|
| BT-106GAD  | with 9.8mm (OD) pump tubing, with IV SET, with TP, without collection bag, blood pathway volume: 125ml +/-25                                         |
| BT-106GAD1 | with 9.8mm (OD) pump tubing, with IV SET, with TP, without collection bag, blood pathway volume: 125ml +/-25, twice filter                           |
| BT-106LD   | with 9.8mm (OD) pump tubing, without priming set, without TP, without collection bag, blood pathway volume: 125ml +/-25                              |
| BT-106LD2  | with 9.8mm (OD) pump tubing, without priming set, without TP, without collection bag, blood pathway volume: 125ml +/-25, patient connector with wall |
| BT-106LD4  | with 9.8mm (OD) pump tubing, without priming set, without TP, without collection bag, blood pathway volume: 125ml +/-25, twice filter                |
| BT-106LKD  | with 9.8mm (OD) pump tubing, without priming set, with TP, without collection bag, blood pathway volume: 175ml +/-25                                 |
| BT-106WKD  | with 12mm (OD) pump tubing, without priming set, with TP, without collection bag, blood pathway volume: 175ml +/-25                                  |
| BT-106WKD1 | with 12mm (OD) pump tubing, without priming set, with TP, without collection bag, blood pathway volume: 175ml +/-25, pump tube 420mm                 |
| BT-106WMD  | with 12mm (OD) pump tubing, without priming set, with TP, with collection bag, blood pathway volume: 175ml+/-25                                      |
| BT-106XMD  | with 12mm (OD) pump tubing, with IV SET, with TP, with collection bag, blood pathway volume: 175ml+/-25                                              |
| BT-106XMD1 | with 12mm (OD) pump tubing, with IV SET, with TP, with collection bag, blood pathway volume: 175ml+/-25, pump tube 420mm                             |
| BT-106ZKD  | with 12mm (OD) pump tubing, with spike, with TP, without collection bag, blood pathway volume: 175ml +/-25                                           |
| BT-106ZKD1 | with 12mm (OD) pump tubing, with spike, with TP, without collection bag, blood pathway volume: 175ml +/-25, with another spike                       |
| BT-106ZMD  | with 12mm (OD) pump tubing, with spike, with TP, with collection bag, blood pathway volume: 175ml+/-25                                               |
| BT-106ZMD3 | with 12mm (OD) pump tubing, with spike, with TP, with collection bag, blood pathway volume: 175ml+/-25,twice injection site                          |