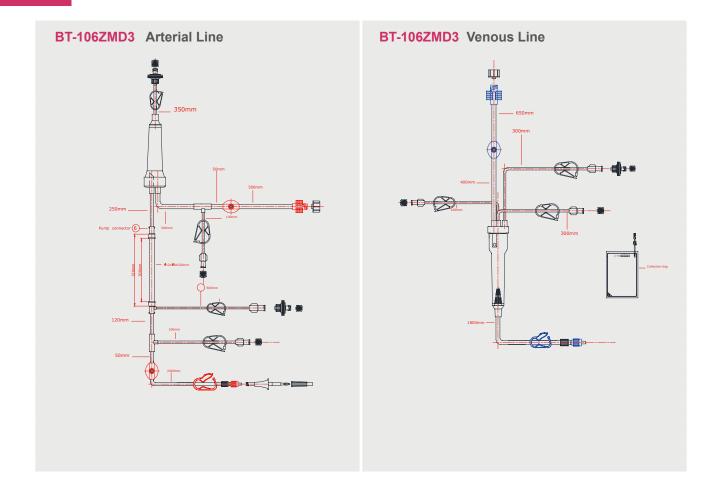

## **BT-106 Series**

| MODULE NO. | DESCRIPTION                                                                                                                                          |
|------------|------------------------------------------------------------------------------------------------------------------------------------------------------|
| BT-106GAD  | with 9.8mm (OD) pump tubing, with IV SET, with TP, without collection bag, blood pathway volume: 125ml +/-25                                         |
| BT-106GAD1 | with 9.8mm (OD) pump tubing, with IV SET, with TP, without collection bag, blood pathway volume: 125ml +/-25, twice filter                           |
| BT-106LD   | with 9.8mm (OD) pump tubing, without priming set, without TP, without collection bag, blood pathway volume: 125ml +/-25                              |
| BT-106LD2  | with 9.8mm (OD) pump tubing, without priming set, without TP, without collection bag, blood pathway volume: 125ml +/-25, patient connector with wall |
| BT-106LD4  | with 9.8mm (OD) pump tubing, without priming set, without TP, without collection bag, blood pathway volume: 125ml +/-25, twice filter                |
| BT-106LKD  | with 9.8mm (OD) pump tubing, without priming set, with TP, without collection bag, blood pathway volume: 175ml +/-25                                 |
| BT-106WKD  | with 12mm (OD) pump tubing, without priming set, with TP, without collection bag, blood pathway volume: 175ml +/-25                                  |
| BT-106WKD1 | with 12mm (OD) pump tubing, without priming set, with TP, without collection bag, blood pathway volume: 175ml +/-25, pump tube 420mm                 |
| BT-106WMD  | with 12mm (OD) pump tubing, without priming set, with TP, with collection bag, blood pathway volume: 175ml+/-25                                      |
| BT-106XMD  | with 12mm (OD) pump tubing, with IV SET, with TP, with collection bag, blood pathway volume: 175ml+/-25                                              |
| BT-106XMD1 | with 12mm (OD) pump tubing, with IV SET, with TP, with collection bag, blood pathway volume: 175ml+/-25, pump tube 420mm                             |
| BT-106ZKD  | with 12mm (OD) pump tubing, with spike, with TP, without collection bag, blood pathway volume: 175ml +/-25                                           |
| BT-106ZKD1 | with 12mm (OD) pump tubing, with spike, with TP, without collection bag, blood pathway volume: 175ml +/-25, with another spike                       |
| BT-106ZMD  | with 12mm (OD) pump tubing, with spike, with TP, with collection bag, blood pathway volume: 175ml+/-25                                               |
| BT-106ZMD3 | with 12mm (OD) pump tubing, with spike, with TP, with collection bag, blood pathway volume: 175ml+/-25,twice injection site                          |