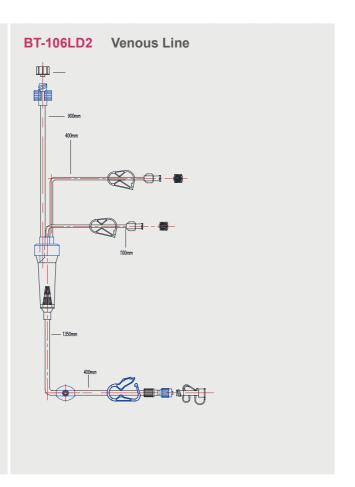

## **BT-106 Series**

| MODULE NO. | DESCRIPTION                                                                                                                                          |
|------------|------------------------------------------------------------------------------------------------------------------------------------------------------|
| BT-106GAD  | with 9.8mm (OD) pump tubing, with IV SET, with TP, without collection bag, blood pathway volume: 125ml +/-25                                         |
| BT-106GAD1 | with 9.8mm (OD) pump tubing, with IV SET, with TP, without collection bag, blood pathway volume: 125ml +/-25, twice filter                           |
| BT-106LD   | with 9.8mm (OD) pump tubing, without priming set, without TP, without collection bag, blood pathway volume: 125ml +/-25                              |
| BT-106LD2  | with 9.8mm (OD) pump tubing, without priming set, without TP, without collection bag, blood pathway volume: 125ml +/-25, patient connector with wall |
| BT-106LD4  | with 9.8mm (OD) pump tubing, without priming set, without TP, without collection bag, blood pathway volume: 125ml +/-25, twice filter                |
| BT-106LKD  | with 9.8mm (OD) pump tubing, without priming set, with TP, without collection bag, blood pathway volume: 175ml +/-25                                 |
| BT-106WKD  | with 12mm (OD) pump tubing, without priming set, with TP, without collection bag, blood pathway volume: 175ml +/-25                                  |
| BT-106WKD1 | with 12mm (OD) pump tubing, without priming set, with TP, without collection bag, blood pathway volume: 175ml +/-25, pump tube 420mm                 |
| BT-106WMD  | with 12mm (OD) pump tubing, without priming set, with TP, with collection bag, blood pathway volume: 175ml+/-25                                      |
| BT-106XMD  | with 12mm (OD) pump tubing, with IV SET, with TP, with collection bag, blood pathway volume: 175ml+/-25                                              |
| BT-106XMD1 | with 12mm (OD) pump tubing, with IV SET, with TP, with collection bag, blood pathway volume: 175ml+/-25, pump tube 420mm                             |
| BT-106ZKD  | with 12mm (OD) pump tubing, with spike, with TP, without collection bag, blood pathway volume: 175ml +/-25                                           |
| BT-106ZKD1 | with 12mm (OD) pump tubing, with spike, with TP, without collection bag, blood pathway volume: 175ml +/-25, with another spike                       |
| BT-106ZMD  | with 12mm (OD) pump tubing, with spike, with TP, with collection bag, blood pathway volume: 175ml+/-25                                               |
| BT-106ZMD3 | with 12mm (OD) pump tubing, with spike, with TP, with collection bag, blood pathway volume: 175ml+/-25,twice injection site                          |