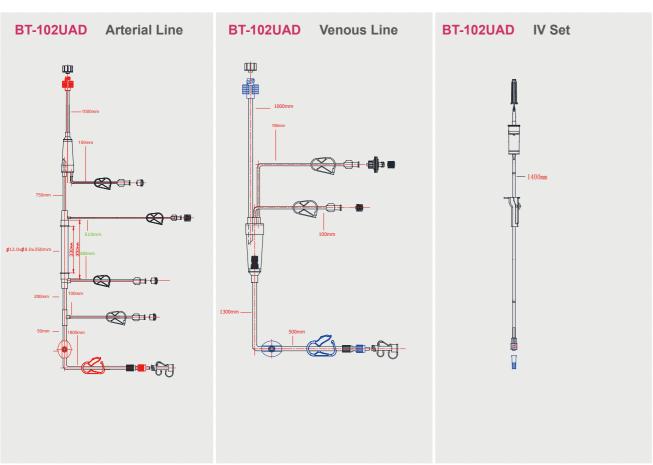

## **BT-102 Series**

| MODULE NO. | DESCRIPTION                                                                                                                   |
|------------|-------------------------------------------------------------------------------------------------------------------------------|
| BT-102GMD  | with 9.8mm (OD) pump tubing, with IV SET, with TP, with collection bag, blood pathway volume: 175ml +/-25                     |
| BT-102GMD1 | with 9.8mm (OD) pump tubing, with IV SET, with TP, with collection bag, blood pathway volume: 175ml+/-25, venous chamber 30mm |
| BT-102LAD  | with 9.8mm (OD) pump tubing, without priming set, with TP, without collection bag, blood pathway volume: 125ml +/-25          |
| BT-102LD   | with 9.8mm (OD) pump tubing, without priming set, without TP, without collection bag, blood pathway volume: 125ml +/-25       |
| BT-102LKD  | with 9.8mm (OD) pump tubing, without priming set, with TP, without collection bag, blood pathway volume: 175ml +/-25          |
| BT-102UAD  | with 12mm pump tubing, with spike, with IV SET, with TP, without collection bag, blood pathway volume: 125ml +/-25            |
| BT-102XMD  | with 12mm (OD) pump tubing, with IV SET, with TP, with collection bag, blood pathway volume: 175ml+/-25                       |
| BT-102ZAD  | with 12mm (OD) pump tubing, with spike, with TP, without collection bag, blood pathway volume: 125ml +/-25                    |
| BT-102ZBD  | with 12mm (OD) pump tubing, with spike, with TP, with collection bag, blood pathway volume: 125ml+/-25                        |
| BT-102ZMD  | with 12mm (OD) pump tubing, with spike, with TP, with collection bag, blood pathway volume: 175ml+/-25                        |