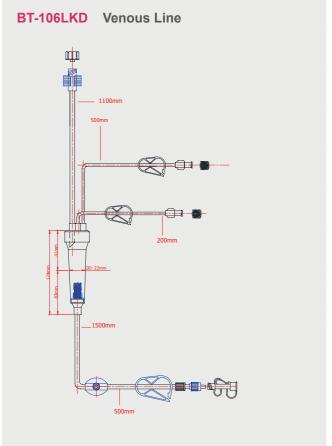

## **BT-106 Series**

| MODULE NO. | DESCRIPTION                                                                                                                                          |
|------------|------------------------------------------------------------------------------------------------------------------------------------------------------|
| BT-106GAD  | with 9.8mm (OD) pump tubing, with IV SET, with TP, without collection bag, blood pathway volume: 125ml +/-25                                         |
| BT-106GAD1 | with 9.8mm (OD) pump tubing, with IV SET, with TP, without collection bag, blood pathway volume: 125ml +/-25, twice filter                           |
| BT-106LD   | with 9.8mm (OD) pump tubing, without priming set, without TP, without collection bag, blood pathway volume: 125ml +/-25                              |
| BT-106LD2  | with 9.8mm (OD) pump tubing, without priming set, without TP, without collection bag, blood pathway volume: 125ml +/-25, patient connector with wall |
| BT-106LD4  | with 9.8mm (OD) pump tubing, without priming set, without TP, without collection bag, blood pathway volume: 125ml +/-25, twice filter                |
| BT-106LKD  | with 9.8mm (OD) pump tubing, without priming set, with TP, without collection bag, blood pathway volume: 175ml +/-25                                 |
| BT-106WKD  | with 12mm (OD) pump tubing, without priming set, with TP, without collection bag, blood pathway volume: 175ml +/-25                                  |
| BT-106WKD1 | with 12mm (OD) pump tubing, without priming set, with TP, without collection bag, blood pathway volume: 175ml +/-25, pump tube 420mm                 |
| BT-106WMD  | with 12mm (OD) pump tubing, without priming set, with TP, with collection bag, blood pathway volume: 175ml+/-25                                      |
| BT-106XMD  | with 12mm (OD) pump tubing, with IV SET, with TP, with collection bag, blood pathway volume: 175ml+/-25                                              |
| BT-106XMD1 | with 12mm (OD) pump tubing, with IV SET, with TP, with collection bag, blood pathway volume: 175ml+/-25, pump tube 420mm                             |
| BT-106ZKD  | with 12mm (OD) pump tubing, with spike, with TP, without collection bag, blood pathway volume: 175ml +/-25                                           |
| BT-106ZKD1 | with 12mm (OD) pump tubing, with spike, with TP, without collection bag, blood pathway volume: 175ml +/-25, with another spike                       |
| BT-106ZMD  | with 12mm (OD) pump tubing, with spike, with TP, with collection bag, blood pathway volume: 175ml+/-25                                               |
| BT-106ZMD3 | with 12mm (OD) pump tubing, with spike, with TP, with collection bag, blood pathway volume: 175ml+/-25,twice injection site                          |