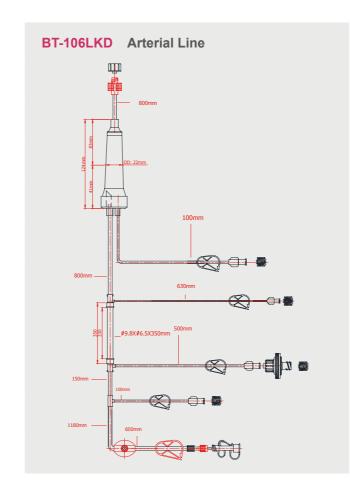

## **BT-106 Series**

| MODULE NO. | DESCRIPTION                                                                                                                                          |
|------------|------------------------------------------------------------------------------------------------------------------------------------------------------|
| BT-106GAD  | with 9.8mm (OD) pump tubing, with IV SET, with TP, without collection bag, blood pathway volume: 125ml +/-25                                         |
| BT-106GAD1 | with 9.8mm (OD) pump tubing, with IV SET, with TP, without collection bag, blood pathway volume: 125ml +/-25, twice filter                           |
| BT-106LD   | with 9.8mm (OD) pump tubing, without priming set, without TP, without collection bag, blood pathway volume: 125ml +/-25                              |
| BT-106LD2  | with 9.8mm (OD) pump tubing, without priming set, without TP, without collection bag, blood pathway volume: 125ml +/-25, patient connector with wall |
| BT-106LD4  | with 9.8mm (OD) pump tubing, without priming set, without TP, without collection bag, blood pathway volume: 125ml +/-25, twice filter                |
| BT-106LKD  | with 9.8mm (OD) pump tubing, without priming set, with TP, without collection bag, blood pathway volume: 175ml +/-25                                 |
| BT-106WKD  | with 12mm (OD) pump tubing, without priming set, with TP, without collection bag, blood pathway volume: 175ml +/-25                                  |
| BT-106WKD1 | with 12mm (OD) pump tubing, without priming set, with TP, without collection bag, blood pathway volume: 175ml +/-25, pump tube 420mm                 |
| BT-106WMD  | with 12mm (OD) pump tubing, without priming set, with TP, with collection bag, blood pathway volume: 175ml+/-25                                      |
| BT-106XMD  | with 12mm (OD) pump tubing, with IV SET, with TP, with collection bag, blood pathway volume: 175ml+/-25                                              |
| BT-106XMD1 | with 12mm (OD) pump tubing, with IV SET, with TP, with collection bag, blood pathway volume: 175ml+/-25, pump tube 420mm                             |
| BT-106ZKD  | with 12mm (OD) pump tubing, with spike, with TP, without collection bag, blood pathway volume: 175ml +/-25                                           |
| BT-106ZKD1 | with 12mm (OD) pump tubing, with spike, with TP, without collection bag, blood pathway volume: 175ml +/-25, with another spike                       |
| BT-106ZMD  | with 12mm (OD) pump tubing, with spike, with TP, with collection bag, blood pathway volume: 175ml+/-25                                               |
| BT-106ZMD3 | with 12mm (OD) pump tubing, with spike, with TP, with collection bag, blood pathway volume: 175ml+/-25,twice injection site                          |