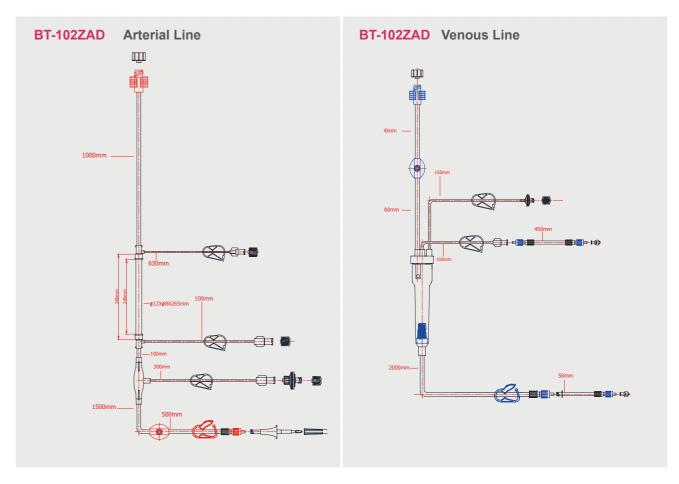

## **BT-102 Series**

| MODULE NO. | DESCRIPTION                                                                                                                   |
|------------|-------------------------------------------------------------------------------------------------------------------------------|
| BT-102GMD  | with 9.8mm (OD) pump tubing, with IV SET, with TP, with collection bag, blood pathway volume: 175ml +/-25                     |
| BT-102GMD1 | with 9.8mm (OD) pump tubing, with IV SET, with TP, with collection bag, blood pathway volume: 175ml+/-25, venous chamber 30mm |
| BT-102LAD  | with 9.8mm (OD) pump tubing, without priming set, with TP, without collection bag, blood pathway volume: 125ml +/-25          |
| BT-102LD   | with 9.8mm (OD) pump tubing, without priming set, without TP, without collection bag, blood pathway volume: 125ml +/-25       |
| BT-102LKD  | with 9.8mm (OD) pump tubing, without priming set, with TP, without collection bag, blood pathway volume: 175ml +/-25          |
| BT-102UAD  | with 12mm pump tubing, with spike, with IV SET, with TP, without collection bag, blood pathway volume: 125ml +/-25            |
| BT-102XMD  | with 12mm (OD) pump tubing, with IV SET, with TP, with collection bag, blood pathway volume: 175ml+/-25                       |
| BT-102ZAD  | with 12mm (OD) pump tubing, with spike, with TP, without collection bag, blood pathway volume: 125ml +/-25                    |
| BT-102ZBD  | with 12mm (OD) pump tubing, with spike, with TP, with collection bag, blood pathway volume: 125ml+/-25                        |
| BT-102ZMD  | with 12mm (OD) pump tubing, with spike, with TP, with collection bag, blood pathway volume: 175ml+/-25                        |