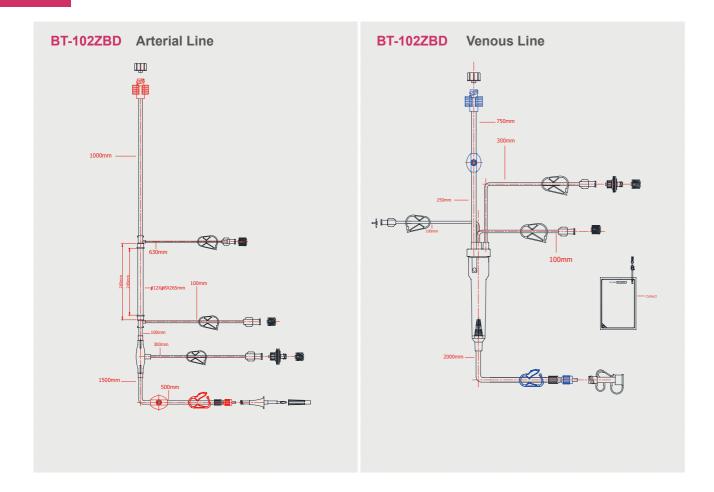

## **BT-102 Series**

| MODULE NO. | DESCRIPTION                                                                                                                   |
|------------|-------------------------------------------------------------------------------------------------------------------------------|
| BT-102GMD  | with 9.8mm (OD) pump tubing, with IV SET, with TP, with collection bag, blood pathway volume: 175ml +/-25                     |
| BT-102GMD1 | with 9.8mm (OD) pump tubing, with IV SET, with TP, with collection bag, blood pathway volume: 175ml+/-25, venous chamber 30mm |
| BT-102LAD  | with 9.8mm (OD) pump tubing, without priming set, with TP, without collection bag, blood pathway volume: 125ml +/-25          |
| BT-102LD   | with 9.8mm (OD) pump tubing, without priming set, without TP, without collection bag, blood pathway volume: 125ml +/-25       |
| BT-102LKD  | with 9.8mm (OD) pump tubing, without priming set, with TP, without collection bag, blood pathway volume: 175ml +/-25          |
| BT-102UAD  | with 12mm pump tubing, with spike, with IV SET, with TP, without collection bag, blood pathway volume: 125ml +/-25            |
| BT-102XMD  | with 12mm (OD) pump tubing, with IV SET, with TP, with collection bag, blood pathway volume: 175ml+/-25                       |
| BT-102ZAD  | with 12mm (OD) pump tubing, with spike, with TP, without collection bag, blood pathway volume: 125ml +/-25                    |
| BT-102ZBD  | with 12mm (OD) pump tubing, with spike, with TP, with collection bag, blood pathway volume: 125ml+/-25                        |
| BT-102ZMD  | with 12mm (OD) pump tubing, with spike, with TP, with collection bag, blood pathway volume: 175ml+/-25                        |