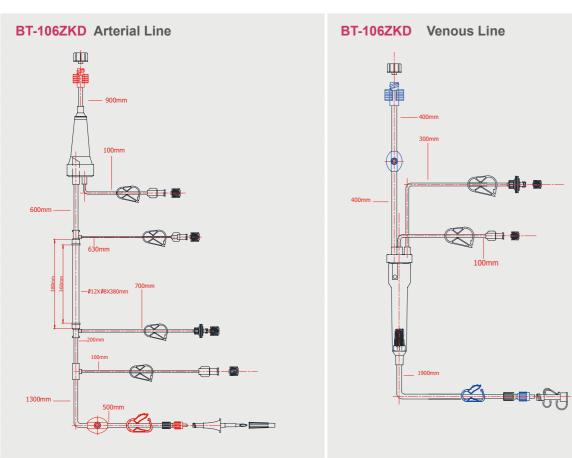

## **BT-106 Series**

| MODULE NO. | DESCRIPTION                                                                                                                                          |
|------------|------------------------------------------------------------------------------------------------------------------------------------------------------|
| BT-106GAD  | with 9.8mm (OD) pump tubing, with IV SET, with TP, without collection bag, blood pathway volume: 125ml +/-25                                         |
| BT-106GAD1 | with 9.8mm (OD) pump tubing, with IV SET, with TP, without collection bag, blood pathway volume: 125ml +/-25, twice filter                           |
| BT-106LD   | with 9.8mm (OD) pump tubing, without priming set, without TP, without collection bag, blood pathway volume: 125ml +/-25                              |
| BT-106LD2  | with 9.8mm (OD) pump tubing, without priming set, without TP, without collection bag, blood pathway volume: 125ml +/-25, patient connector with wall |
| BT-106LD4  | with 9.8mm (OD) pump tubing, without priming set, without TP, without collection bag, blood pathway volume: 125ml +/-25, twice filter                |
| BT-106LKD  | with 9.8mm (OD) pump tubing, without priming set, with TP, without collection bag, blood pathway volume: 175ml +/-25                                 |
| BT-106WKD  | with 12mm (OD) pump tubing, without priming set, with TP, without collection bag, blood pathway volume: 175ml +/-25                                  |
| BT-106WKD1 | with 12mm (OD) pump tubing, without priming set, with TP, without collection bag, blood pathway volume: 175ml +/-25, pump tube 420mm                 |
| BT-106WMD  | with 12mm (OD) pump tubing, without priming set, with TP, with collection bag, blood pathway volume: 175ml+/-25                                      |
| BT-106XMD  | with 12mm (OD) pump tubing, with IV SET, with TP, with collection bag, blood pathway volume: 175ml+/-25                                              |
| BT-106XMD1 | with 12mm (OD) pump tubing, with IV SET, with TP, with collection bag, blood pathway volume: 175ml+/-25, pump tube 420mm                             |
| BT-106ZKD  | with 12mm (OD) pump tubing, with spike, with TP, without collection bag, blood pathway volume: 175ml +/-25                                           |
| BT-106ZKD1 | with 12mm (OD) pump tubing, with spike, with TP, without collection bag, blood pathway volume: 175ml +/-25, with another spike                       |
| BT-106ZMD  | with 12mm (OD) pump tubing, with spike, with TP, with collection bag, blood pathway volume: 175ml+/-25                                               |
| BT-106ZMD3 | with 12mm (OD) pump tubing, with spike, with TP, with collection bag, blood pathway volume: 175ml+/-25,twice injection site                          |