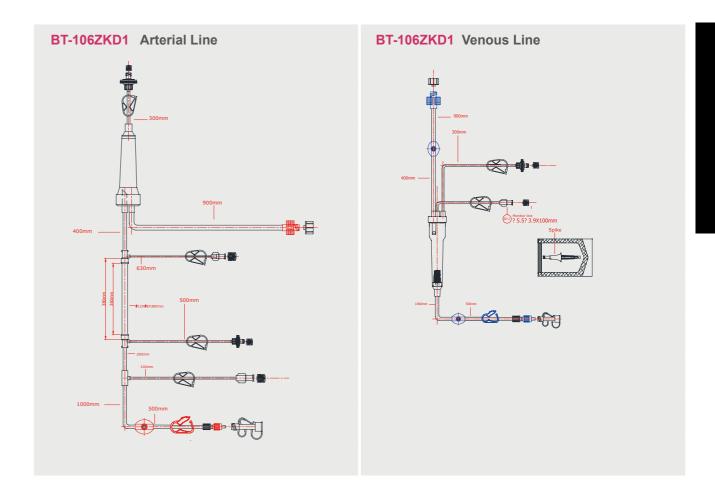

## **BT-106 Series**

| MODULE NO. | DESCRIPTION                                                                                                                                          |
|------------|------------------------------------------------------------------------------------------------------------------------------------------------------|
| BT-106GAD  | with 9.8mm (OD) pump tubing, with IV SET, with TP, without collection bag, blood pathway volume: 125ml +/-25                                         |
| BT-106GAD1 | with 9.8mm (OD) pump tubing, with IV SET, with TP, without collection bag, blood pathway volume: 125ml +/-25, twice filter                           |
| BT-106LD   | with 9.8mm (OD) pump tubing, without priming set, without TP, without collection bag, blood pathway volume: 125ml +/-25                              |
| BT-106LD2  | with 9.8mm (OD) pump tubing, without priming set, without TP, without collection bag, blood pathway volume: 125ml +/-25, patient connector with wall |
| BT-106LD4  | with 9.8mm (OD) pump tubing, without priming set, without TP, without collection bag, blood pathway volume: 125ml +/-25, twice filter                |
| BT-106LKD  | with 9.8mm (OD) pump tubing, without priming set, with TP, without collection bag, blood pathway volume: 175ml +/-25                                 |
| BT-106WKD  | with 12mm (OD) pump tubing, without priming set, with TP, without collection bag, blood pathway volume: 175ml +/-25                                  |
| BT-106WKD1 | with 12mm (OD) pump tubing, without priming set, with TP, without collection bag, blood pathway volume: 175ml +/-25, pump tube 420mm                 |
| BT-106WMD  | with 12mm (OD) pump tubing, without priming set, with TP, with collection bag, blood pathway volume: 175ml+/-25                                      |
| BT-106XMD  | with 12mm (OD) pump tubing, with IV SET, with TP, with collection bag, blood pathway volume: 175ml+/-25                                              |
| BT-106XMD1 | with 12mm (OD) pump tubing, with IV SET, with TP, with collection bag, blood pathway volume: 175ml+/-25, pump tube 420mm                             |
| BT-106ZKD  | with 12mm (OD) pump tubing, with spike, with TP, without collection bag, blood pathway volume: 175ml +/-25                                           |
| BT-106ZKD1 | with 12mm (OD) pump tubing, with spike, with TP, without collection bag, blood pathway volume: 175ml +/-25, with another spike                       |
| BT-106ZMD  | with 12mm (OD) pump tubing, with spike, with TP, with collection bag, blood pathway volume: 175ml+/-25                                               |
| BT-106ZMD3 | with 12mm (OD) pump tubing, with spike, with TP, with collection bag, blood pathway volume: 175ml+/-25,twice injection site                          |