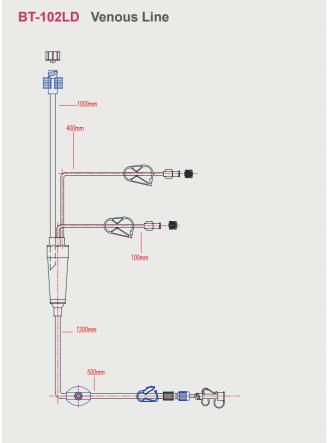

## **BT-102 Series**

| MODULE NO. | DESCRIPTION                                                                                                                   |
|------------|-------------------------------------------------------------------------------------------------------------------------------|
| BT-102GMD  | with 9.8mm (OD) pump tubing, with IV SET, with TP, with collection bag, blood pathway volume: 175ml +/-25                     |
| BT-102GMD1 | with 9.8mm (OD) pump tubing, with IV SET, with TP, with collection bag, blood pathway volume: 175ml+/-25, venous chamber 30mm |
| BT-102LAD  | with 9.8mm (OD) pump tubing, without priming set, with TP, without collection bag, blood pathway volume: 125ml +/-25          |
| BT-102LD   | with 9.8mm (OD) pump tubing, without priming set, without TP, without collection bag, blood pathway volume: 125ml +/-25       |
| BT-102LKD  | with 9.8mm (OD) pump tubing, without priming set, with TP, without collection bag, blood pathway volume: 175ml +/-25          |
| BT-102UAD  | with 12mm pump tubing, with spike, with IV SET, with TP, without collection bag, blood pathway volume: 125ml +/-25            |
| BT-102XMD  | with 12mm (OD) pump tubing, with IV SET, with TP, with collection bag, blood pathway volume: 175ml+/-25                       |
| BT-102ZAD  | with 12mm (OD) pump tubing, with spike, with TP, without collection bag, blood pathway volume: 125ml +/-25                    |
| BT-102ZBD  | with 12mm (OD) pump tubing, with spike, with TP, with collection bag, blood pathway volume: 125ml+/-25                        |
| BT-102ZMD  | with 12mm (OD) pump tubing, with spike, with TP, with collection bag, blood pathway volume: 175ml+/-25                        |