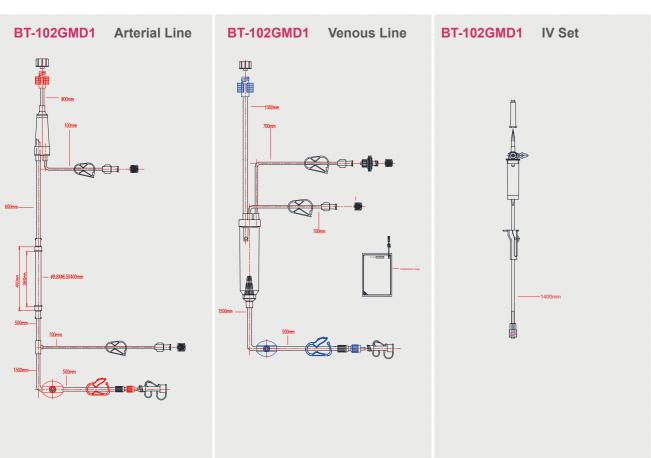

## **BT-102 Series**

| MODULE NO. | DESCRIPTION                                                                                                                   |
|------------|-------------------------------------------------------------------------------------------------------------------------------|
| BT-102GMD  | with 9.8mm (OD) pump tubing, with IV SET, with TP, with collection bag, blood pathway volume: 175ml +/-25                     |
| BT-102GMD1 | with 9.8mm (OD) pump tubing, with IV SET, with TP, with collection bag, blood pathway volume: 175ml+/-25, venous chamber 30mm |
| BT-102LAD  | with 9.8mm (OD) pump tubing, without priming set, with TP, without collection bag, blood pathway volume: 125ml +/-25          |
| BT-102LD   | with 9.8mm (OD) pump tubing, without priming set, without TP, without collection bag, blood pathway volume: 125ml +/-25       |
| BT-102LKD  | with 9.8mm (OD) pump tubing, without priming set, with TP, without collection bag, blood pathway volume: 175ml +/-25          |
| BT-102UAD  | with 12mm pump tubing, with spike, with IV SET, with TP, without collection bag, blood pathway volume: 125ml +/-25            |
| BT-102XMD  | with 12mm (OD) pump tubing, with IV SET, with TP, with collection bag, blood pathway volume: 175ml+/-25                       |
| BT-102ZAD  | with 12mm (OD) pump tubing, with spike, with TP, without collection bag, blood pathway volume: 125ml +/-25                    |
| BT-102ZBD  | with 12mm (OD) pump tubing, with spike, with TP, with collection bag, blood pathway volume: 125ml+/-25                        |
| BT-102ZMD  | with 12mm (OD) pump tubing, with spike, with TP, with collection bag, blood pathway volume: 175ml+/-25                        |