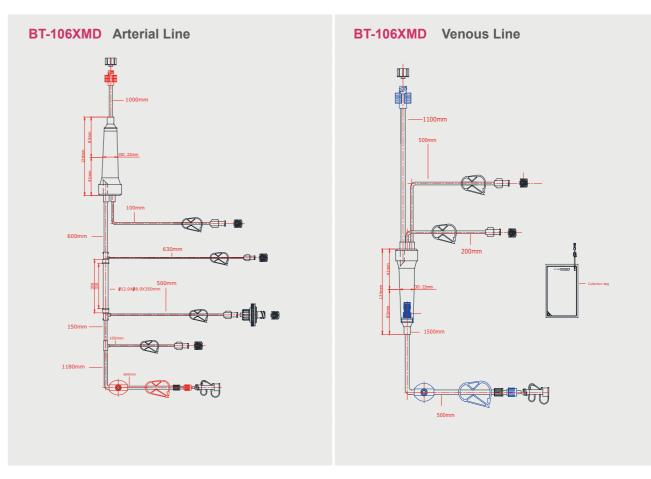

## **BT-106 Series**

| MODULE NO. | DESCRIPTION                                                                                                                                          |
|------------|------------------------------------------------------------------------------------------------------------------------------------------------------|
| BT-106GAD  | with 9.8mm (OD) pump tubing, with IV SET, with TP, without collection bag, blood pathway volume: 125ml +/-25                                         |
| BT-106GAD1 | with 9.8mm (OD) pump tubing, with IV SET, with TP, without collection bag, blood pathway volume: 125ml +/-25, twice filter                           |
| BT-106LD   | with 9.8mm (OD) pump tubing, without priming set, without TP, without collection bag, blood pathway volume: 125ml +/-25                              |
| BT-106LD2  | with 9.8mm (OD) pump tubing, without priming set, without TP, without collection bag, blood pathway volume: 125ml +/-25, patient connector with wall |
| BT-106LD4  | with 9.8mm (OD) pump tubing, without priming set, without TP, without collection bag, blood pathway volume: 125ml +/-25, twice filter                |
| BT-106LKD  | with 9.8mm (OD) pump tubing, without priming set, with TP, without collection bag, blood pathway volume: 175ml +/-25                                 |
| BT-106WKD  | with 12mm (OD) pump tubing, without priming set, with TP, without collection bag, blood pathway volume: 175ml +/-25                                  |
| BT-106WKD1 | with 12mm (OD) pump tubing, without priming set, with TP, without collection bag, blood pathway volume: 175ml +/-25, pump tube 420mm                 |
| BT-106WMD  | with 12mm (OD) pump tubing, without priming set, with TP, with collection bag, blood pathway volume: 175ml+/-25                                      |
| BT-106XMD  | with 12mm (OD) pump tubing, with IV SET, with TP, with collection bag, blood pathway volume: 175ml+/-25                                              |
| BT-106XMD1 | with 12mm (OD) pump tubing, with IV SET, with TP, with collection bag, blood pathway volume: 175ml+/-25, pump tube 420mm                             |
| BT-106ZKD  | with 12mm (OD) pump tubing, with spike, with TP, without collection bag, blood pathway volume: 175ml +/-25                                           |
| BT-106ZKD1 | with 12mm (OD) pump tubing, with spike, with TP, without collection bag, blood pathway volume: 175ml +/-25, with another spike                       |
| BT-106ZMD  | with 12mm (OD) pump tubing, with spike, with TP, with collection bag, blood pathway volume: 175ml+/-25                                               |
| BT-106ZMD3 | with 12mm (OD) pump tubing, with spike, with TP, with collection bag, blood pathway volume: 175ml+/-25,twice injection site                          |