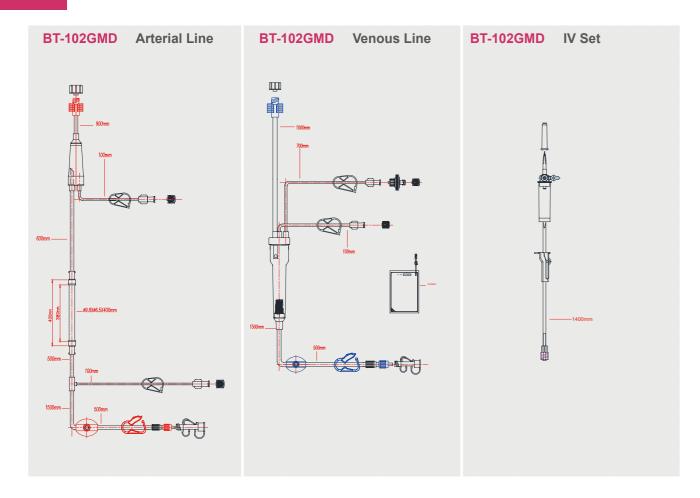

## **BT-102 Series**

| MODULE NO. | DESCRIPTION                                                                                                                   |
|------------|-------------------------------------------------------------------------------------------------------------------------------|
| BT-102GMD  | with 9.8mm (OD) pump tubing, with IV SET, with TP, with collection bag, blood pathway volume: 175ml +/-25                     |
| BT-102GMD1 | with 9.8mm (OD) pump tubing, with IV SET, with TP, with collection bag, blood pathway volume: 175ml+/-25, venous chamber 30mm |
| BT-102LAD  | with 9.8mm (OD) pump tubing, without priming set, with TP, without collection bag, blood pathway volume: 125ml +/-25          |
| BT-102LD   | with 9.8mm (OD) pump tubing, without priming set, without TP, without collection bag, blood pathway volume: 125ml +/-25       |
| BT-102LKD  | with 9.8mm (OD) pump tubing, without priming set, with TP, without collection bag, blood pathway volume: 175ml +/-25          |
| BT-102UAD  | with 12mm pump tubing, with spike, with IV SET, with TP, without collection bag, blood pathway volume: 125ml +/-25            |
| BT-102XMD  | with 12mm (OD) pump tubing, with IV SET, with TP, with collection bag, blood pathway volume: 175ml+/-25                       |
| BT-102ZAD  | with 12mm (OD) pump tubing, with spike, with TP, without collection bag, blood pathway volume: 125ml +/-25                    |
| BT-102ZBD  | with 12mm (OD) pump tubing, with spike, with TP, with collection bag, blood pathway volume: 125ml+/-25                        |
| BT-102ZMD  | with 12mm (OD) pump tubing, with spike, with TP, with collection bag, blood pathway volume: 175ml+/-25                        |