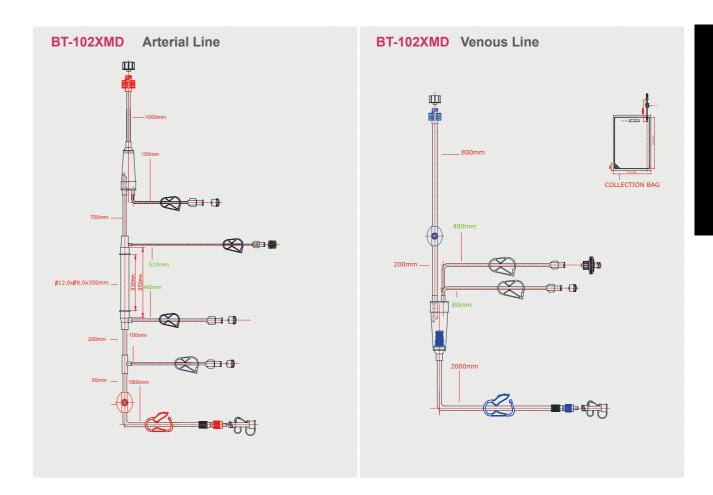

## **BT-102 Series**

| MODULE NO. | DESCRIPTION                                                                                                                   |
|------------|-------------------------------------------------------------------------------------------------------------------------------|
| BT-102GMD  | with 9.8mm (OD) pump tubing, with IV SET, with TP, with collection bag, blood pathway volume: 175ml +/-25                     |
| BT-102GMD1 | with 9.8mm (OD) pump tubing, with IV SET, with TP, with collection bag, blood pathway volume: 175ml+/-25, venous chamber 30mm |
| BT-102LAD  | with 9.8mm (OD) pump tubing, without priming set, with TP, without collection bag, blood pathway volume: 125ml +/-25          |
| BT-102LD   | with 9.8mm (OD) pump tubing, without priming set, without TP, without collection bag, blood pathway volume: 125ml +/-25       |
| BT-102LKD  | with 9.8mm (OD) pump tubing, without priming set, with TP, without collection bag, blood pathway volume: 175ml +/-25          |
| BT-102UAD  | with 12mm pump tubing, with spike, with IV SET, with TP, without collection bag, blood pathway volume: 125ml +/-25            |
| BT-102XMD  | with 12mm (OD) pump tubing, with IV SET, with TP, with collection bag, blood pathway volume: 175ml+/-25                       |
| BT-102ZAD  | with 12mm (OD) pump tubing, with spike, with TP, without collection bag, blood pathway volume: 125ml +/-25                    |
| BT-102ZBD  | with 12mm (OD) pump tubing, with spike, with TP, with collection bag, blood pathway volume: 125ml+/-25                        |
| BT-102ZMD  | with 12mm (OD) pump tubing, with spike, with TP, with collection bag, blood pathway volume: 175ml+/-25                        |