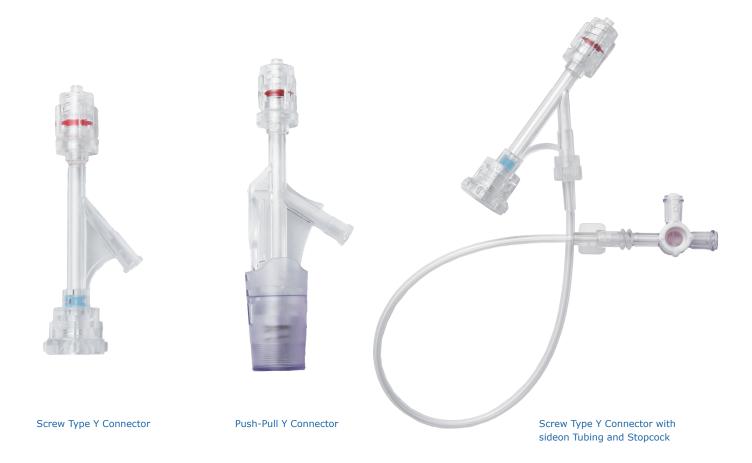

#### When it comes to safety, everybody counts.

- Screw Type and Push-Pull Type are available.
- Provides single one hand operated procedure which minimizes backflow and blood loss.
- With either sideon Female Luer/ Sideon Tubing and Stopcock.

### Y Connector Set- Push-Pull Type

| Product Code | Specifications                            |
|--------------|-------------------------------------------|
| BT-HV-7PF-TB | 7F, Push-pull, Sideon Female Luer         |
| BT-HV-7PP-TB | 7F, Push-pull, Sideon Tubing and Stopcock |

## Y Connector – Screw Type

| Product Code  | Specifications                        |
|---------------|---------------------------------------|
| BT-HV-7SF- TB | 7F, Screw, Sideon Female Luer         |
| BT-HV-7SP- TB | 7F, Screw, Sideon Tubing and Stopcock |